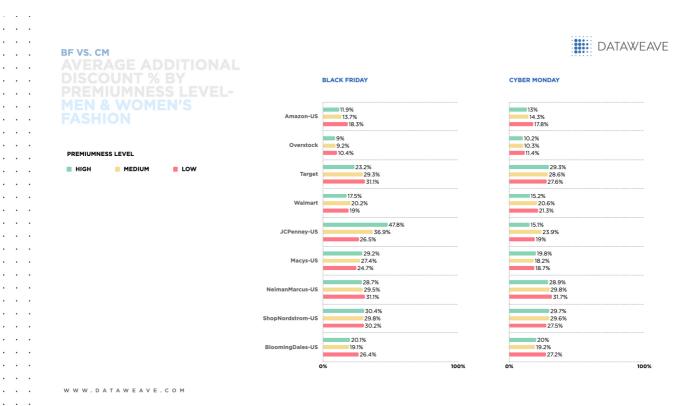

Neiman Marcus offered the most generous fashion discounts on Cyber Monday with an average additional discount of 30.1%, which ranged from 31.7% at the high premium level to 28.9% at the low premium level. This aggressive discounting could help Neiman Marcus stand out among department stores, and extend its reach and appeal by making fashions more affordable across price points.

Conversely, JC Penney, Macy's and Nordstrom offered deeper discounts on Black Friday. All three department stores were most generous at the low premium level for fashions, with JC Penney offering the deepest discounts (47.8%) to turn low premium fashions into irresistible Black Friday bargains.