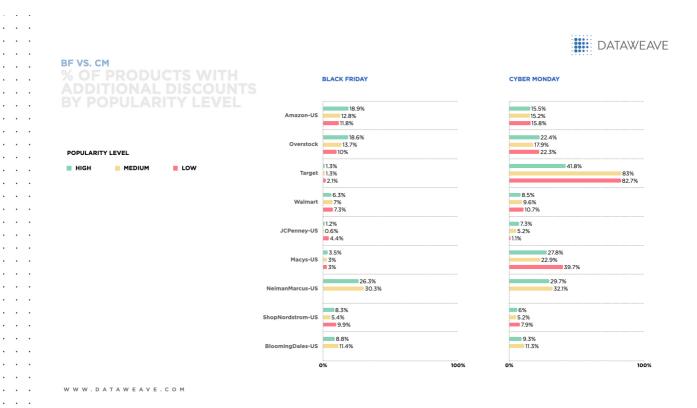

### Additional discounts across products by "popularity" level

© DataWeave 2021 Page 8 of 11 pages

Almost all retailers offered a greater proportion of additional fashion discounts on Cyber Monday than on Black Friday, ranging from 69.2% for Target to 5.2% for JC Penney, with a direct relationship between product popularity and additional discount percentage. Across all levels of popularity for fashions, Target was by far the most aggressive with discounts to appeal to the broadest variety of fashion shoppers.

Only Nordstrom offered a higher proportion of additional discounts on fashions on Black Friday, focusing on both high and low levels of popularity.

© DataWeave 2021 Page 9 of 11 pages

Most retailers (Amazon, Neiman Marcus, Overstock, Target and Walmart) offered deeper fashion discounts on Cyber Monday than on Black Friday, with both Neiman Marcus and Target being the most generous (28.8%). Amazon and Neiman Marcus were most generous with discounts among less popular items, while Overstock, Target and Walmart were most generous among moderately popular fashions.

Conversely, JC Penney, Macy's and Nordstrom offered more generous fashion discounts on Black Friday, with JC Penney being the most generous (39.2%). All three retailers offered the deepest discounts at the low level of popularity, possibly to make room for in-demand fashion items.