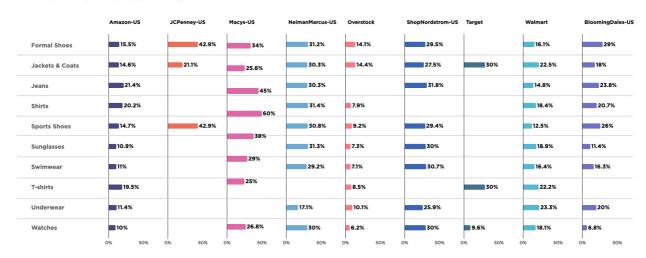

### Top product types by additional discounts- Men's fashion

## % OF PRODUCTS WITH ADDITIONAL DISCOUNTS-MEN'S FASHION

|                 | Amazon-US | JCPenney-US | Macys-US | NeimanMarcus-US | Overstock | ShopNordstrom-US | Target   | Walmart | Blooming Dales-US |
|-----------------|-----------|-------------|----------|-----------------|-----------|------------------|----------|---------|-------------------|
| Formal Shoes    | 14.1%     | 0.8%        | 5.2%     | 16.5%           | 12.8%     | 9.4%             |          | 12.8%   | 18.3%             |
| Jackets & Coats | 13.8%     | 2.6%        | 1.7%     | 30.3%           | 2.5%      | 7.3%             | 20.2%    | 8.8%    | 23.8%             |
| Jeans           | 17.1%     |             | 0.5%     | 45.1%           |           | 12.6%            |          | 8.8%    | 27.9%             |
| Shirts          | 16%       |             | 0.1%     | 18.9%           | 17.2%     |                  |          | 4.9%    | 2.5%              |
| Sports Shoes    | 28.1%     | 0.8%        | 0.4%     | 13.8%           | 13.9%     | 5%               |          | 10%     | 14.6%             |
| Sunglasses      | 8.2%      |             |          | 22.2%           | 23.8%     | 5.4%             |          | 2.6%    | 0.7%              |
| Swimwear        | 14%       |             | 2.2%     | 25.7%           | 19.9%     | 5%               |          | 5%      | 7.2%              |
| T-shirts        | 24.1%     |             | 0.6%     |                 | 5.8%      |                  | 1.7%     | 7.7%    |                   |
| Underwear       | 9.3%      |             |          | 51.5%           | 6.9%      | 67.9%            |          | 5.8%    | 3.2%              |
| Watches         | 14.1%     |             | 17%      | 1.1%            | 9%        | 8.4%             | 1.9%     | 4.7%    | 9.8%              |
|                 | 0% 50% (  | 0% 50% 0    | 50% 0    | % 50% C         | % 50% C   | 50% 0            | 0% 50% 0 | 0% 50%  | 50%               |

The overall proportion of men's fashion items that maintained the same prices during the pre-sale and sales periods was 88.6%, ranging from 99.5% for JC Penney to 75.0% for Neiman Marcus.

Neiman Marcus had the highest proportion of men's fashions with a price decrease (25.0% vs. 1.4% for JC Penney). Top types of men's fashions that had discounts were formal shoes, jackets and coats, and sports shoes. These findings seem to reflect how we rarely go out during the pandemic yet we're exercising more.

In addition, Amazon and Walmart were most active in offering discounts across all men's fashion subcategories with Amazon offering more than double Walmart's percentage of products discounted (15.9% vs. 7.1%).