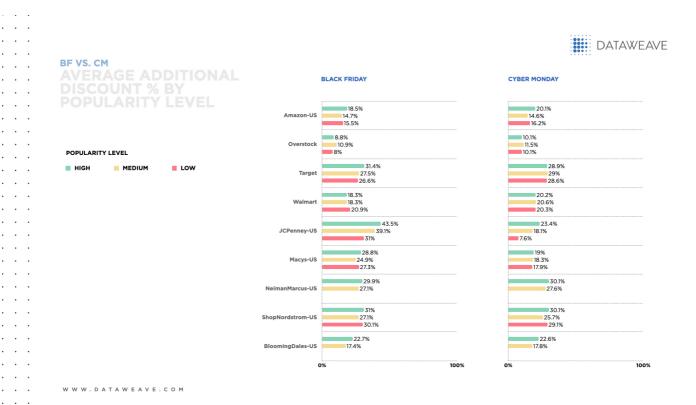

### Additional discounts across products by "popularity" level

© DataWeave 2021 Page 8 of 11 pages

Almost all retailers offered a greater proportion of additional fashion discounts on Cyber Monday than on Black Friday, ranging from 69.2% for Target to 5.2% for JC Penney, with a direct relationship between product popularity and additional discount percentage. Across all levels of popularity for fashions, Target was by far the most aggressive with discounts to appeal to the broadest variety of fashion shoppers.

Only Nordstrom offered a higher proportion of additional discounts on fashions on Black Friday, focusing on both high and low levels of popularity.

© DataWeave 2021 Page 9 of 11 pages

Most retailers (Amazon, Neiman Marcus, Overstock, Target and Walmart) offered deeper fashion discounts on Cyber Monday than on Black Friday, with both Neiman Marcus and Target being the most generous (28.8%). Amazon and Neiman Marcus were most generous with discounts among less popular items, while Overstock, Target and Walmart were most generous among moderately popular fashions.

Conversely, JC Penney, Macy's and Nordstrom offered more generous fashion discounts on Black Friday, with JC Penney being the most generous (39.2%). All three retailers offered the deepest discounts at the low level of popularity, possibly to make room for in-demand fashion items.