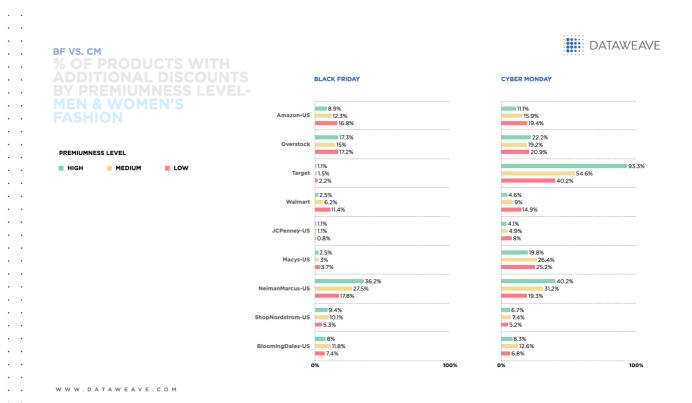

### Additional discounts across products by "premiumness" level

For almost every retailer, the percentage of fashions with additional discounts was higher on Cyber Monday than on Black Friday. Target had the highest proportion (62.7% vs. 5.7% for JC Penney). It appears Target really wants to win value-seeking apparel shoppers, by offering additional discounts on 93.3% of fashions at the low premium level (vs. 4.6% for Walmart).

By contrast, Nordstrom had a higher percentage of fashions with additional discounts on Black Friday.

© DataWeave 2021 Page 7 of 11 pages

Most retailers (Amazon, Bloomingdale's, Neiman Marcus, Overstock, Target and Walmart) offered deeper discounts on Cyber Monday than Black Friday, likely make room for new seasonal merchandise.

Neiman Marcus offered the most generous fashion discounts on Cyber Monday with an average additional discount of 30.1%, which ranged from 31.7% at the high premium level to 28.9% at the low premium level. This aggressive discounting could help Neiman Marcus stand out among department stores, and extend its reach and appeal by making fashions more affordable across price points.

Conversely, JC Penney, Macy's and Nordstrom offered deeper discounts on Black Friday. All three department stores were most generous at the low premium level for fashions, with JC Penney offering the deepest discounts (47.8%) to turn low premium fashions into irresistible Black Friday bargains.