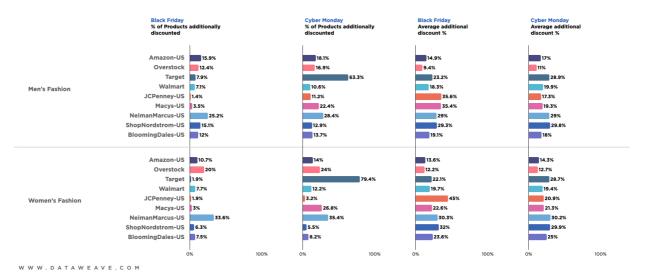

## % OF PRODUCTS WITH ADDITIONAL DISCOUNTS- MEN & WOMEN'S FASHION

During this year's holiday sales events, almost all retailers offered more additional discounts on men's and women's fashion on Cyber Monday than on Black Friday, possibly to sell off seasonal inventory before year-end. Nordstrom was the only exception, offering more discounts on Black Friday.

On Cyber Monday, Target offered additional discounts on the greatest proportion of men's fashions (63.3% vs. 10.6% for Walmart). Top types of men's fashions with discounts included underwear, jeans, jackets and coats.

Similarly, Target offered additional discounts on the greatest proportion of women's fashions on Cyber Monday (79.4% vs. 3.2% for JC Penney). The most common types of discounted women's fashions were dresses and jumpsuits, t-shirts and casual shoes.

These findings suggest Target is aggressively pursuing value shoppers and positioning the chain as a convenient source for all the whole family's apparel needs.

Most retailers (Amazon, Nordstrom, Overstock, Target and Walmart) offered deeper additional discounts on men's fashions on Cyber Monday than Black Friday, possibly to maximize year-end sales and clear out seasonal inventory. Cyber Monday discounts for men's fashions ranged from 29.8% for Nordstrom to 11.0% for Overstock. Top types of men's fashions that received Cyber Monday discounts included jackets and coats, formal shoes, sunglasses and t-shirts, which reflect how men are going out less.

© DataWeave 2021

· · ·

. . .

Conversely, most retailers (JC Penney, Macy's, Neiman Marcus, Nordstrom and Walmart) offered deeper additional discounts on women's fashions on Black Friday than Cyber Monday, possibly to entice women to get a jumpstart on the holiday sales weekend to maximize top line performance in this competitive category. Black Friday discounts for women's fashions ranged from 45.0% for JC Penney to 12.2% for Overstock. Top types of women's fashions with Black Friday discounts included swimwear, lingerie and t-shirts, which reflect seasonal merchandise.